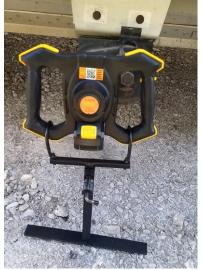

# DRILL and Coupler/Insert

Above is the XLT drill. The coupler for the Timpte trailers is lower right with the insert to the coupler for use on the non-Timpte trailers shown above it.

Above is the GRAIN TED which eliminates any drill twist possibility. Above right, the driver working directly on a Timpte trailer without any TED.