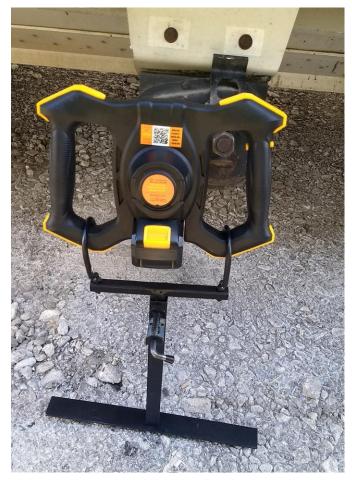

#### How:

- Specialized coupler attached to XLT drill and an insert for trailers not using the Timpte connector "standard".
- High torque drill assembled in a steering wheel design. Safety is a concern and directly resolved by the XLT System using the GRAIN TED (torque elimination device) shown on 1<sup>st</sup> page.
- Each truck has XLT kit which consists of drill, battery, charger, coupler, tool bag and grain coupler and insert (if needed).

# DRILL and Coupler/Insert

Above is the XLT drill. The coupler for the Timpte trailers is lower right with the insert to the coupler for use on the non-Timpte trailers shown above it.

Above is the GRAIN TED which eliminates any drill twist possibility. Above right, the driver working directly on a Timpte trailer without any TED.