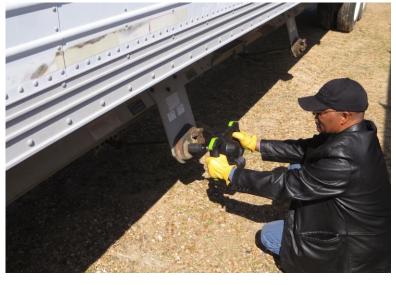

# DRILL and Coupler/Insert

Above is the XLT drill. The coupler for the Timpte trailers is lower right with the insert to the coupler for use on the non-Timpte trailers shown above it.

Above is the GRAIN TED which eliminates any drill twist possibility. Above right, the driver working directly on a Timpte trailer without any TED.