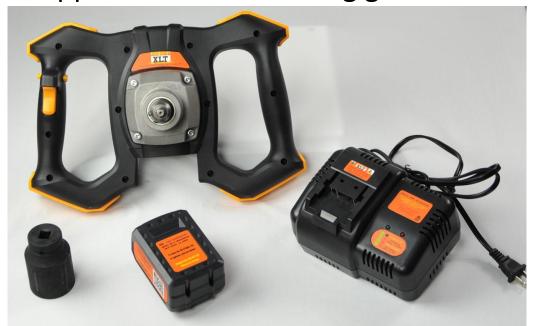

### XLT SYSTEM

- High torque drill kit.
- Drill kit consists of: specially manufactured lithium-ion battery powered drill, 18V battery, battery charger, tool bag, coupler and TED straps (not shown below).
- A coupler and an insert manufactured for grain trailer hopper doors.
- Drill can also be used to connect/disconnect grain trailers. Same coupler or insert will be used for both the hopper doors and landing gear in most cases.

# DRILL and Coupler/Insert

Above is the XLT drill. The coupler for the Timpte trailers is lower right with the insert to the coupler for use on the non-Timpte trailers shown above it.

Above is the GRAIN TED which eliminates any drill twist possibility. Above right, the driver working directly on a Timpte trailer without any TED.